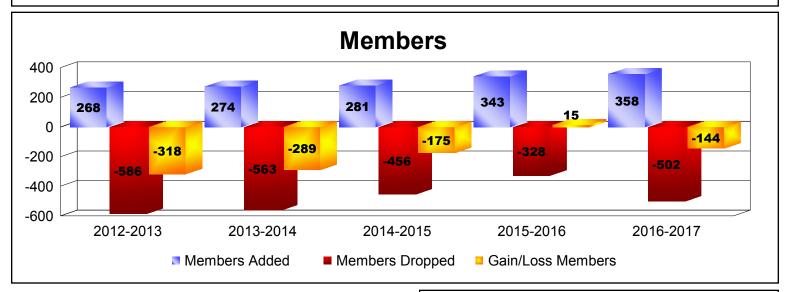

| Year      | New<br>Clubs | Dropped<br>Clubs | Gain/<br>Loss<br>Clubs | New<br>Members | Charter<br>Members | Reinstate<br>Members | Transfer<br>Members | Total<br>Member<br>Added | Total<br>Members<br>Dropped | Gain/<br>Loss<br>Members |
|-----------|--------------|------------------|------------------------|----------------|--------------------|----------------------|---------------------|--------------------------|-----------------------------|--------------------------|
| 2012-2013 | 0            | -1               | -1                     | 231            | 0                  | 13                   | 24                  | 268                      | -586                        | -318                     |
| 2013-2014 | 1            | -5               | -4                     | 206            | 45                 | 13                   | 10                  | 274                      | -563                        | -289                     |
| 2014-2015 | 0            | -1               | -1                     | 248            | 2                  | 13                   | 18                  | 281                      | -456                        | -175                     |
| 2015-2016 | 2            | 0                | 2                      | 263            | 51                 | 11                   | 18                  | 343                      | -328                        | 15                       |
| 2016-2017 | 1            | -2               | -1                     | 294            | 22                 | 16                   | 26                  | 358                      | -502                        | -144                     |
| Average   | 1            | -2               | -1                     | 248            | 24                 | 13                   | 19                  | 305                      | -487                        | -182                     |
| Clubs     |              |                  |                        |                |                    |                      |                     |                          |                             |                          |
| 1         | 0            |                  | 1                      |                | 0                  |                      | 2 0                 | 2 1                      |                             |                          |